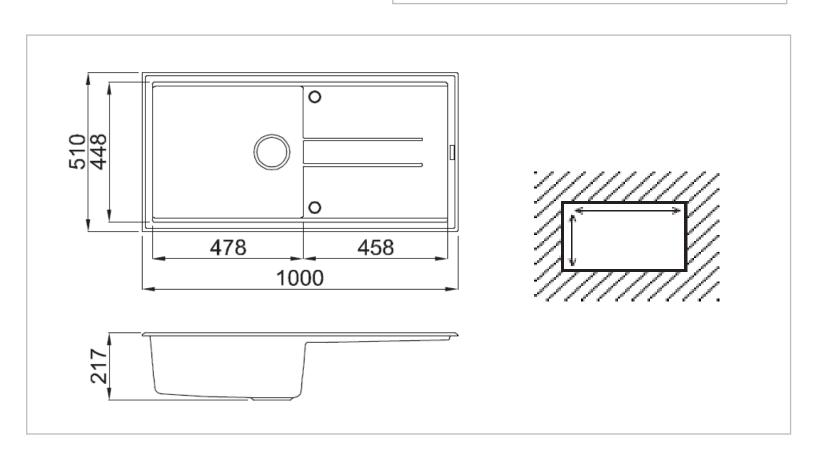

Brand : ELLECI, Italy

Name : Square Natural granite-resin inset

kitchen sink

Item Code and LMN480-70 Ghisa color: LMN480-73 Titanium

LGN480-68 Bianco TiTano

Designer:

Dimensions: 1000 x 510 x 217 mm