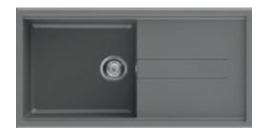

Brand : ELLECI, Italy

Name : Square Natural granite-resin inset

kitchen sink

Item Code and LMN480-70 Ghisa color: LMN480-73 Titanium

LGN480-68 Bianco TiTano

Designer:

Dimensions: 1000 x 510 x 217 mm

## Product info:

• Natural granite-resin inset kitchen sink

- 1 bowl with drainboard
- Reversible
- Scratch resistant
- Temperature and High impact resistant
- 3 ½ waste strainer and bottle trap

Tap hole(s) is/are pre-punched, please specify to warehouse for punching tap hole(s) before delivery.