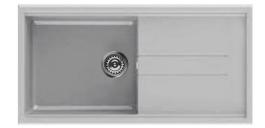

Brand : ELLECI, Italy

Name : Square Natural granite-resin inset

kitchen sink

Item Code and LMN480-70 Ghisa color: LMN480-73 Titanium

LGN480-68 Bianco TiTano

Designer:

Dimensions: 1000 x 510 x 217 mm

## Product info:

• Natural granite-resin inset kitchen sink

- 1 bowl with drainboard
- Reversible
- Scratch resistant
- Temperature and High impact resistant
- 3 ½ waste strainer and bottle trap

Tap hole(s) is/are pre-punched, please specify to warehouse for punching tap hole(s) before delivery.