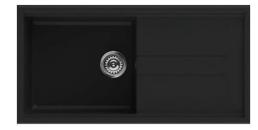

Brand : ELLECI, Italy

Name : Square Natural granite-resin inset

kitchen sink

Item Code and LMN480-70 Ghisa color: LMN480-73 Titanium

LGN480-68 Bianco TiTano

Designer:

Dimensions: 1000 x 510 x 217 mm

## Product info:

• Natural granite-resin inset kitchen sink

- 1 bowl with drainboard
- Reversible
- Scratch resistant
- Temperature and High impact resistant
- 3 ½ waste strainer and bottle trap

Tap hole(s) is/are pre-punched, please specify to warehouse for punching tap hole(s) before delivery.